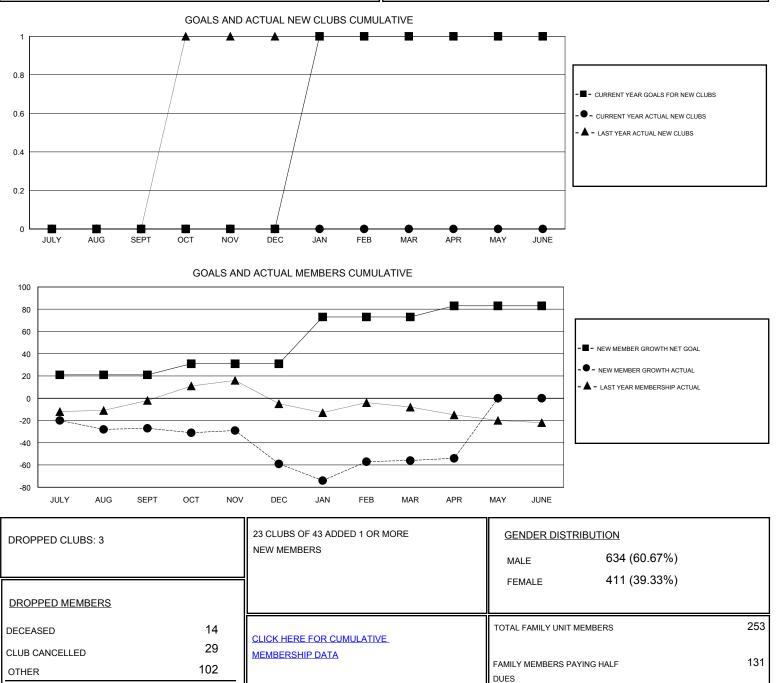

## Gary Wond CNAT.

| GMT: Gar              | y Wong  |                 | LOCATION OREGON   |                       |                                                                |                                                              | GMT CA                                             |
|-----------------------|---------|-----------------|-------------------|-----------------------|----------------------------------------------------------------|--------------------------------------------------------------|----------------------------------------------------|
| Clubs                 |         |                 |                   | Members               |                                                                |                                                              |                                                    |
| RESULTS FOR 2016-2017 |         |                 |                   | RESULTS FOR 2016-2017 |                                                                |                                                              |                                                    |
| QUARTER               | NEW CLU | IB GOAL NEW CLU | JBS DROPPED CLUBS | QUARTER               | NEW MEMBER GROWTH<br>NET GOAL (not reinstated<br>or transfers) | NEW MEMBER<br>GROWTH ACTUAL (not<br>reinstated or transfers) | DROPPED<br>MEMBERS ACTUAL<br>(including transfers) |
| JULY/AUG/SEP          | г С     | 0               | 0                 | JULY/AUG/SEPT         | 21                                                             | 15                                                           | 42                                                 |
| OCT/NOV/DEC           | C       | 0               | 3                 | OCT/NOV/DEC           | 10                                                             | 32                                                           | 64                                                 |
| JAN/FEB/MAR           | 1       | 0               | 0                 | JAN/FEB/MAR           | 42                                                             | 33                                                           | 30                                                 |
| APR/MAY/JUNE          | C       | 0               | 0                 | APR/MAY/JUNE          | 10                                                             | 11                                                           | 9                                                  |